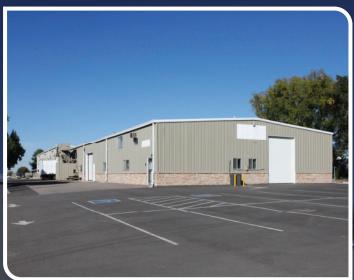

#### OFFERING SUMMARY

RENTAL RATE \$13.00/RSF NNN

NNN EXPENSES \$3.33 RSF (Estimated)

**AVAILABLE SF** 10,000 RSF (8,300 RSF Warehouse & 1,700 RSF, Two Story Office)

CEILING HEIGHT 15'-20' Clear

**DRIVE-IN DOORS**Three, (1) 10' x 14', (1) 12' x 12', (1) 10' x 14'

#### PROPERTY OVERVIEW

- Three (3) Remodeled Bathrooms/New Paint and Carpet in the Office Areas
- Radiant Heat in Warehouse
- Swamp Coolers in Warehouse
- Close to I-76
- Available August 1, 2022
- Building Signage Available
- Ample Parking