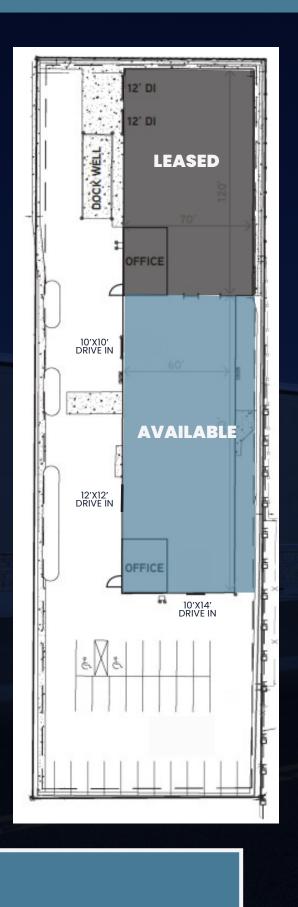

# FLOOR PLAN

#### OFFERING SUMMARY

RENTAL RATE \$13.00/RSF NNN

NNN EXPENSES \$3.33 RSF (Estimated)

**AVAILABLE SF** 10,000 RSF (8,300 RSF Warehouse & 1,700 RSF, Two Story Office)

CEILING HEIGHT 15'-20' Clear

**DRIVE-IN DOORS**Three, (1) 10' x 14', (1) 12' x 12', (1) 10' x 14'

POWER 800 Amps, 208 Volt, 3 Phase (To Be Verified)

**ZONING** I-1: Industrial

**SPRINKLERS** Yes ESFR