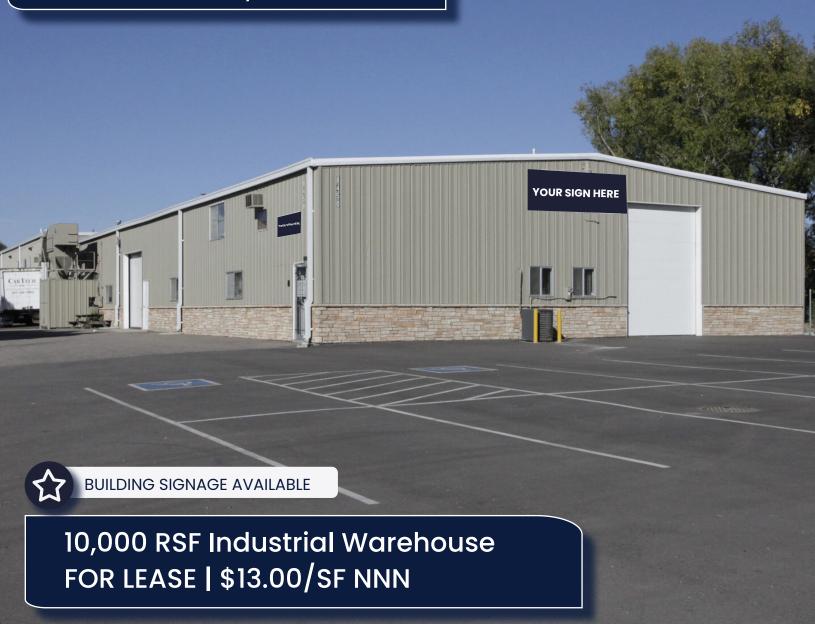

### 8450 Rosemary St

Commerce City, CO 80022

### 8450 ROSEMARY ST COMMERCE CITY, CO 80004

#### OFFERING SUMMARY

RENTAL RATE \$13.00/RSF NNN

NNN EXPENSES \$3.33 RSF (Estimated)

**AVAILABLE SF** 10,000 RSF (8,300 RSF Warehouse & 1,700 RSF, Two Story Office)

CEILING HEIGHT 15'-20' Clear

**DRIVE-IN DOORS**Three, (1) 10' x 14', (1) 12' x 12', (1) 10' x 14'

#### PROPERTY OVERVIEW

- Three (3) Remodeled Bathrooms/New Paint and Carpet in the Office Areas
- Radiant Heat in Warehouse
- Swamp Coolers in Warehouse
- Close to I-76
- Available August 1, 2022
- Building Signage Available
- Ample Parking