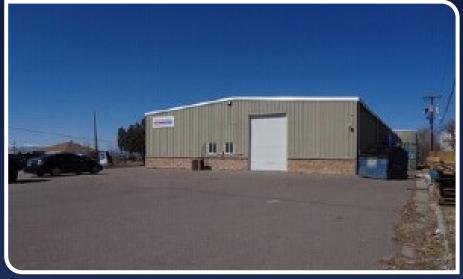

#### OFFERING SUMMARY

RENTAL RATE \$13.00/RSF NNN

NNN EXPENSES \$3.33 RSF (Estimated)

**AVAILABLE SF** 10,000 RSF (8,300 RSF Warehouse & 1,700 RSF, Two Story Office)

CEILING HEIGHT 15'-20' Clear

**DRIVE-IN DOORS**Three, (1) 10' x 14', (1) 12' x 12', (1) 10' x 14'

#### PROPERTY OVERVIEW

- Three (3) Remodeled Bathrooms/New Paint and Carpet in the Office Areas
- Radiant Heat in Warehouse
- Swamp Coolers in Warehouse
- Close to I-76
- Available August 1, 2022
- Building Signage Available
- Ample Parking